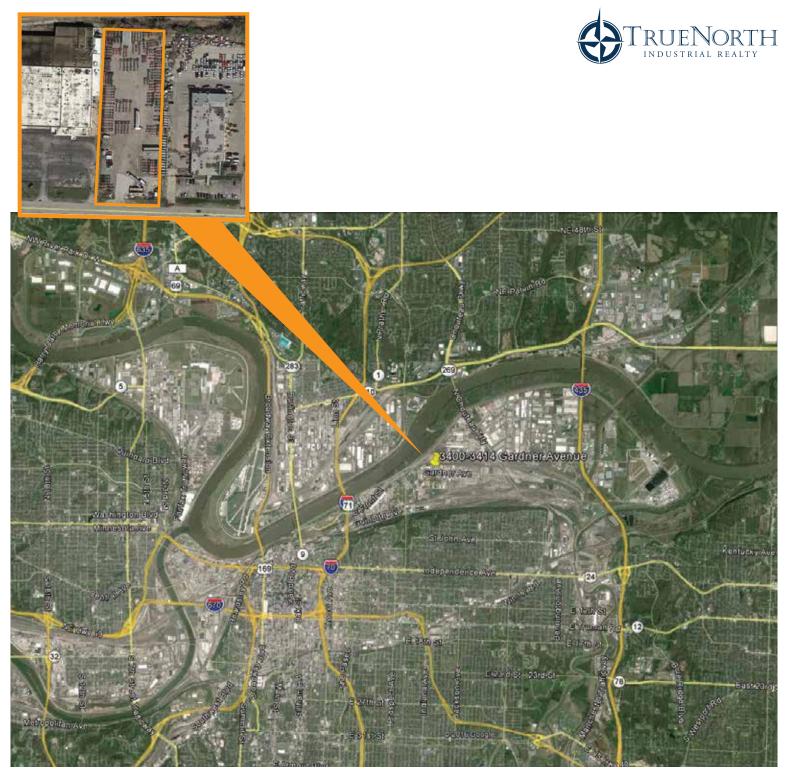

## **3400-3414 Gardner Avenue | Kansas City, MO** 2.82 +/- acres

All information combined herein is from sources deemed reliable however, no representation or warranty is made to the accuracy thereof.

www.TrueNorthIndustrial.com