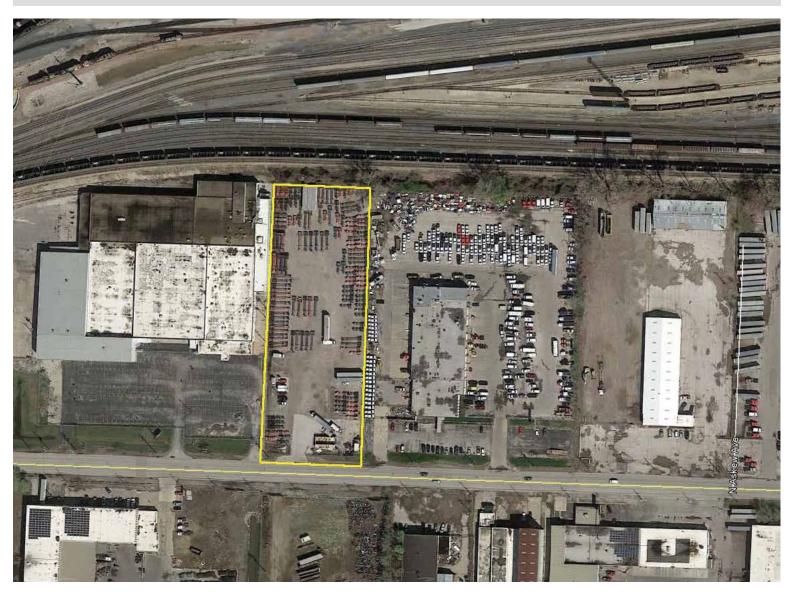

## FOR LEASE

3400-3414 Gardner Avenue | Kansas City, MO

## 2.82 <sup>+</sup>/<sub>-</sub> acres

## **Property Highlights**

- Fenced
- Gravel surface
- Great access to I-435 & I-35
- \$4,250/month-Gross Industrial

Contact:

Mark Fountain, CCIM, SIOR mark@truenorthindustrial.com 816.223.6647

Nick Tinnel nick@truenorthindustrial.com 816.914.5689